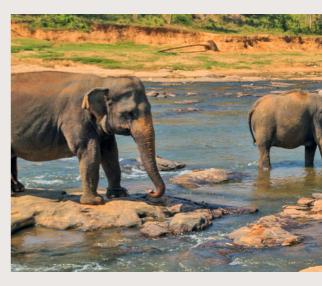

## KANDY

After pickup from Colombo, en route, you will visit the Pinnawala Elephant Orphanage which is a place in Sri Lanka where people take care of wild Asian elephants.

Finally, you will visit The Temple of the Sacred Tooth Relic, which is a world-renowned centre of worship that houses Gautama Buddha's left Canine tooth. UNESCO designated the temple, which is visited daily by hundreds of local and foreign devotees and tourists, as a world heritage site in 1988.