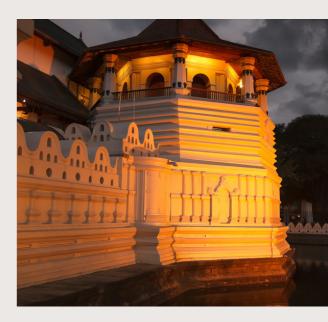

## KANDY

After pickup from Colombo, en route, you will visit the Pinnawala Elephant Orphanage which is a place in Sri Lanka where people take care of wild Asian elephants.

Finally, you will visit The Temple of the Sacred Tooth Relic, which is a world-renowned centre of worship that houses Gautama Buddha's left Canine tooth. UNESCO designated the temple, which is visited daily by hundreds of local and foreign devotees and tourists, as a world heritage site in 1988.

The temple, which is very important to Buddhists all around the world, also has enormous cultural importance. The architecture is of distinctive Kandyan architectural style, with a blend of the unique style utilised to build the "Dalada Mandira" shrines that formerly housed the Sacred Tooth Relic in other kingdoms.